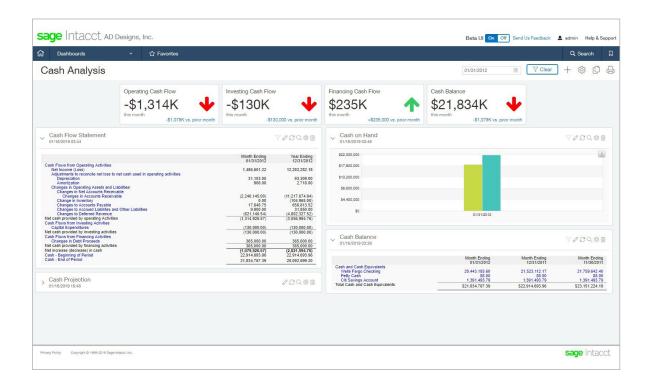

True cash management gives you a complete picture of your cash footprint and working capital. But many organizations don't have full visibility into where their cash is coming from or where it's going. Gain insight into cash position and adjust your processes with Sage Intacct's cash management software. Using it as part of Sage Intacct's financial management system can reduce DSO by 25-50% to free new cash flow or uncover overlooked revenue.

## Conduct day-to-day cash activities in real-time

- Apply and record payments. Apply payments
  to accounts not tied to an invoice or record
  POS payments not applied to a customer.
  Match electronic payment transactions to
  invoices in a click.
- Daily cash management needs. Print checks
  or use the bill-focused payment cycle. Transfer
  funds across accounts to locations and entities
  right when you need them.
- Reduced audit risk. Accurate, well-documented reporting decreases chances of manual errors in your cash statements and creates organized transactions and balances.

## **Automate bank reconciliations**

- Bank support. Connect securely to thousands of financial institutions around the world.
- Automated reconciliations. Import statements from your financial institutions and automatically reconcile your checking, savings and credit card accounts in just minutes.
- Error-free maintenance. Spot exceptions, manage bank errors, monitor for fraud, and maintain accurate cash balances.

## Manage bank accounts across all your locations

- **Visibility across dimensions.** See all payments and transactions across all checking and savings accounts and credit cards across locations and entities.
- Real-time updates. Get data in real time, so you're always aware of your cash position.